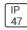

## Product data sheet

PMM MESA
PMM-SA1D-760-U-SLR-HSS







Die-cast aluminum housing and door, Lumens packages ranging from 3,000 - 29,000 lumens, Choice of 13 high-efficiency, patented AccuLED Optics™, Base casting slip fits over a standard 3" O.D. tenon, Wall, single and dual-mount configurations available, 10kV/10vkA surge protection standard, LED fixture features a five-year warranty

## Light output 1 (integrated)



| Lamp type          | LED     | CCT         | 5700 K |
|--------------------|---------|-------------|--------|
| Nominal lamp power | 67 W    | CRI         | 70     |
| Total flux         | 5002 lm | LOR         | 100%   |
| Luminous efficacy  | 75 lm/W | Total power | 67 W   |

Mounting mode

Wall mounted

Shape and measurements

Height: 0.39 in Diameter: 6.00 in

Adjustability

Fixed

Electric

System power: 67 W

Protection