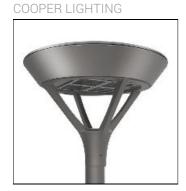

## Product data sheet

PMM MESA
PMM-SA1D-760-U-SLR-HSS

Die-cast aluminum housing and door, Lumens packages ranging from 3,000 - 29,000 lumens, Choice of 13 high-efficiency, patented AccuLED Optics™, Base casting slip fits over a standard 3" O.D. tenon, Wall, single and dual-mount configurations available, 10kV/10vkA surge protection standard, LED fixture features a five-year warranty