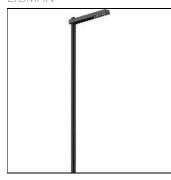

# Product data sheet

LIGHT LINEAR DENVER 1 STREET AND AREA LUMINAIRES DE-20003-T3-W40

LIGMAN

- Lamp LED - CRI Ra > 80 - MacAdam Ellipse 3 SDCM - Colour 3000K and 4000K - Die-cast aluminium housing and extruded aluminium column pre-treated before powder coating ensuring high corrosion resistance - Stainless steel fasteners in grade 316 - Durable silicone rubber gasket - Clear toughened glass - Maximum wind load resistance is 100 km/h - Surge protection 10kV

#### Mounting mode

Standing / Bollard, Pole top mounted

## Shape and measurements

Length: 45.47 in Width: 5.91 in Height: 3.54 in Weight: 27 kg