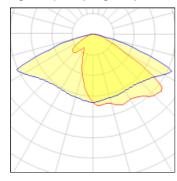

## Light output 1 (integrated)

| Lamp type          | LED      | CCT         | 4032 K |
|--------------------|----------|-------------|--------|
| Nominal lamp power | 105 W    | CRI         | 80     |
| Total flux         | 11702 lm | LOR         | 100%   |
| Luminous efficacy  | 111 lm/W | Total power | 105 W  |

## Glare protection

Glare protection: UGR < 19