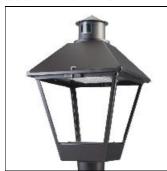

## Product data sheet

LXF/LXT LEXINGTON HID/LED LXF.LXT-PA1-20-830-U-T3-TL

COOPER LIGHTING

Aluminum housing, top, and base, Greater than 98% life at 60,000 hours ( $40^{\circ}$ C) (LED), Up to 140 lumens per watt, Lumen packages ranging from 2,000 – 11,000 lumens, Self-aligning pole-top fitter fits 2-3/8" and 3" O.D. tenons, Optional NEMA photocontrol receptacle, Five-year warranty (LED)

Mounting mode

Pole top mounted

Shape and measurements

Height: 10.00 in Diameter: 14.00 in

Adjustability

Fixed

Electric

System power: 21 W