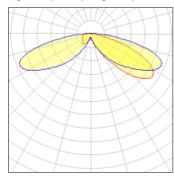

## Light output 1 (integrated)

| Lamp type          | LFD     | CCT         | 3000 K |
|--------------------|---------|-------------|--------|
| саптр туре         | LED     | CCT         | 3000 K |
| Nominal lamp power | 21 W    | CRI         | 80     |
| Total flux         | 2085 lm | LOR         | 100%   |
| Luminous efficacy  | 99 lm/W | ULOR        | 3%     |
|                    |         | Total nower | 21 W   |