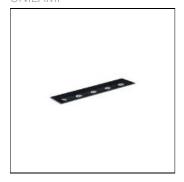

### Mounting mode

Floor recessed

#### Shape and measurements

Length: 12.68 in Width: 3.70 in Height: 5.41 in