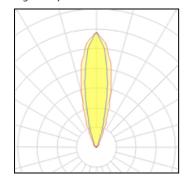

# Product data sheet

SIRIUS 300 - CC GROUND RECESS 9068-B-5-548-01

UNILAMP











Description SIRIUS a brand new linear light family features various mounting application types including in-ground walk over, wall mounted, ceiling mounted, suspension and even permanently submersion stage. SIRIUS utilized the latest LED technology from world renowned manufactures with the choices of multiple light distributions. It offered narrow beam, medium beam, wide beam, asymmetric wall washer, wash glazing, bi-symmetric and much more. Thanks to a screw-less, clear and clean-cut design SIRIUS can be installed in most application where a decent architectural expression is required. Diversity types of connecting accessory is available for this linear light family.

#### Light output 1



| 1 x LED            |  |
|--------------------|--|
| Nominal lamp power |  |
| Lamp flux          |  |
| Luminous efficacy  |  |
| CCT                |  |
| CRI                |  |

| 7.1 W    |
|----------|
| 900 lm   |
| 127 lm/W |
| 2700 K   |
| 80       |
|          |

| LOR         |  |
|-------------|--|
| ULOR        |  |
| Total flux  |  |
| Total power |  |

69% 69% 623 lm 11 W

### Mounting mode

Floor recessed

#### Shape and measurements

Length: 12.68 in Width: 3.70 in Height: 5.41 in

#### Adjustability

Fixed

## Electric

System power: 11 W Controller: DALI Appliance Class: I

## Protection

IP: 67 IK: 10