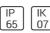

# Product data sheet

SMALL SIROCCO OPTIC - FLOOD LIGHT / BI-SYMMETRIC 2241-C-5-672-XX

UNILAMP









Description SIROCCO is a family of floodlight, surface washer and area lighting. Two types of light distribution, asymmetric and bi-symmetric. Available with a range of mounting accessories including ground mount base, pole top mount, and wall/pole mounting arm. It is designed to operate with the high lumen output LED light source. Reflectors for SIROCCO have been engineered utilizing the latest technology and software for maximum performance. A calibrated aiming unit provides accuracy of light distribution on any surface or structure. SIROCCO is suitable to illuminate medium to large size objects or areas such as signage boards, building facades, parking lots, public parks, pedestrian, small streets and squares. Galvanized steel pole and anchor unit for concrete foundation are also av