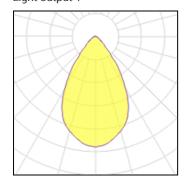

#### Light output 1

| 1 x LED            |  |
|--------------------|--|
| Nominal lamp power |  |
| Lamp flux          |  |
| Luminous efficacy  |  |
| CCT                |  |
| CRI                |  |

72 W 9900 lm 138 lm/W 4000 K 80 LOR 85%
Total flux 8377 lm
Total power 80 W