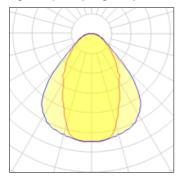

## Light output 1 (integrated)

| Lamp type          | LED     | CCT         | 3000 K |
|--------------------|---------|-------------|--------|
| Nominal lamp power | 58 W    | CRI         | 80     |
| Total flux         | 3600 lm | LOR         | 100%   |
| Luminous efficacy  | 62 lm/W | Total power | 58 W   |