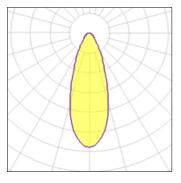

# 1 x Halogen low voltage lamp without reflector

| Nominal lamp power | 48 W   | Socket      | G9     |
|--------------------|--------|-------------|--------|
| Lamp flux          | 740 lm | LOR         | 35%    |
| Luminous efficacy  | 5 lm/W | Total flux  | 259 lm |
| CCT                | 2800 K | Total power | 48 W   |
| CRI                | 100    |             |        |
|                    |        |             |        |