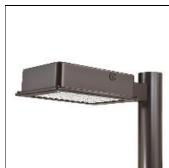

## Product data sheet

RV RIDGEVIEW LED LDRV-SLL-F04-E-7060

**COOPER LIGHTING** 

One-piece, die-cast aluminum housing can be pole or wall-mounted, Optical design creates consistent distribution and scalability, Choice of 12 high-efficiency, patented AccuLED Optics™, Standard in 4000K (+/- 275K) CCT and nominal 70 CRI, Suitable for operation in -40°C to 40°C ambient environments, 120-277V 50/60Hz, 347V 60Hz or 480V 60Hz operation, Proprietary circuit module withstands 10kV of transient line surge, Optional battery pack and bi-level switching, Five-year warranty

Mounting mode

Pole top mounted

Shape and measurements

Length: 2.04 in Width: 12.00 in Height: 0.39 in

Adjustability

Fixed

Electric

System power: 102.2 W