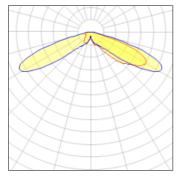

#### Light output 1 (integrated)

| Lamp type          | LED      | CCT         | 4000 K |
|--------------------|----------|-------------|--------|
| Nominal lamp power | 44 W     | CRI         | 70     |
| Total flux         | 5135 lm  | LOR         | 100%   |
| Luminous efficacy  | 117 lm/W | Total power | 44 W   |