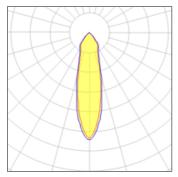

## Light output 1

## 1 x LED

| I X LED            |         |             |        |
|--------------------|---------|-------------|--------|
| Nominal lamp power | 7.3 W   | LOR         | 88%    |
| Lamp flux          | 650 lm  | Total flux  | 575 lm |
| Luminous efficacy  | 79 lm/W | Total power | 7.3 W  |
| CCT                | 3000 K  |             |        |
| CRI                | 80      |             |        |
|                    |         |             |        |