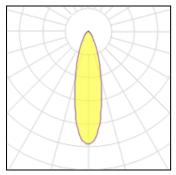

## 1 x LED

IP 66

| Nominal lamp power | 185 W    | LOR         | 96%      |
|--------------------|----------|-------------|----------|
| Lamp flux          | 24640 lm | Total flux  | 23699 lm |
| Luminous efficacy  | 120 lm/W | Total power | 198.02 W |
| CCT                | 2962 K   |             |          |
| CRI                | 99       |             |          |
|                    |          |             |          |