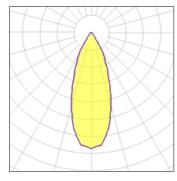

## Light output 1

| 1 x LED            |         |
|--------------------|---------|
| Nominal lamp power | 13.4 W  |
| Lamp flux          | 994 lm  |
| Luminous efficacy  | 61 lm/W |
| CCT                | 3000 K  |
| CRI                | 90      |

| LOR         | 82%    |
|-------------|--------|
| Total flux  | 816 lm |
| Total power | 13.4 W |
|             |        |
|             |        |

| I X LED            |         |
|--------------------|---------|
| Nominal lamp power | 6.2 W   |
| Lamp flux          | 576 lm  |
| Luminous efficacy  | 76 lm/W |
| CCT                | 3000 K  |
| CRI                | 90      |
|                    |         |