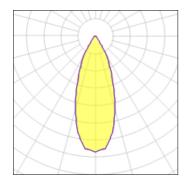

| LOR         | 82%    |
|-------------|--------|
| Total flux  | 816 lm |
| Total power | 13.4 W |
|             |        |
|             |        |

| I X LED            |         |
|--------------------|---------|
| Nominal lamp power | 6.2 W   |
| Lamp flux          | 576 lm  |
| Luminous efficacy  | 76 lm/W |
| CCT                | 3000 K  |
| CRI                | 90      |
|                    |         |

1 v I ED

| 82%    |
|--------|
| 473 lm |
| 6.2 W  |
|        |

| 1 x LED            |         |             |        |
|--------------------|---------|-------------|--------|
| Nominal lamp power | 9.2 W   | LOR         | 82%    |
| Lamp flux          | 773 lm  | Total flux  | 635 lm |
| Luminous efficacy  | 69 lm/W | Total power | 9.2 W  |
| CCT                | 3000 K  |             |        |
| CRI                | 90      |             |        |
|                    |         |             |        |