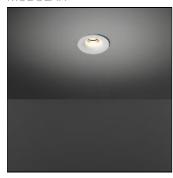

## Product data sheet

SMART CAKE 82 LED GE 3000K FLOOD GOLD 12411546

MODULAR

Smart lighting family Smart Cake, Smart Lotis and Smart Kup form a new generation of spotlights which combine technical ingenuity with timeless design. This family's styling is based on our most popular designs. In concrete terms, the fittings consist of a module which can be combined with one of three trims to suit your requirements. The new spotlights can be combined with Smart Mask or Smart surface box to form the perfect solution for any interior. What you get is a LED module with a different finish. The light flows over the edges of the Smart Cake like its bigger sister.