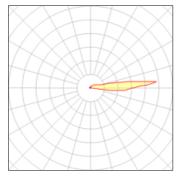

## Light output 1 (integrated)

| Lamp type          | LED    | CCT         | 6000 K |
|--------------------|--------|-------------|--------|
| Nominal lamp power | 3.4 W  | CRI         | 70     |
| Total flux         | 19 lm  | LOR         | 100%   |
| Luminous efficacy  | 6 lm/W | ULOR        | 77%    |
|                    |        | Total power | 3.4 W  |