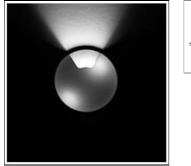

## Product data sheet

SIGMA LED 518041 FLOS

• Recessed light for outdoor installation on wall, ceiling or ground. • Configuration: turned aluminium body (EN AW 6060) with 15 micron anodizing for high resistance to corrosion. Caps and flat frame in 316L stainless steel.