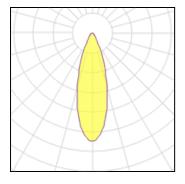

## Light output 1

| 24 x LED           |          |             |         |
|--------------------|----------|-------------|---------|
| Nominal lamp power | 1.5 W    | LOR         | 87%     |
| Lamp flux          | 215 lm   | Total flux  | 4481 lm |
| Luminous efficacy  | 115 lm/W | Total power | 39 W    |
| CCT                | 3000 K   |             |         |
| CRI                | 80       |             |         |
|                    |          |             |         |