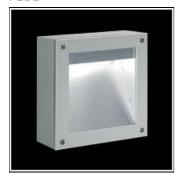

# Product data sheet

PAOLA 896114

FLOS

- Outdoor luminaire for installation on wall or on ceiling. Configuration: die-cast aluminium structure. EN AB-47100 alloy (low copper content).
- Double layer coating for high resistance to corrosion: The low copper Aluminium alloy is painted with a double coat using powders which are complaint with QUALICOAT standards: a first layer of epoxy powder (with excellent chemical and mechanical resistance) and a second finishing layer of polyester powder (resistant to UV rays and atmospheric agents). The entire painting process of the aluminium fitting starts from components which have been sand-blasted in advance to make the surface more porous and increase the adherence of the paint. Ares effects alkaline and acid washing to clean the surfaces completely, then rinses with demineralised water to remove any residue particles, subsequently a chemical conversion treatment is done to protect against rusting. Tempered transparent glass, pure aluminium optics, silicone gasket. Glass fixed to the aluminium body through a robotic gluing system.

#### Shape and measurements

Length: 9.84 in Width: 9.84 in Height: 3.54 in