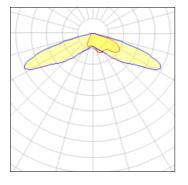

#### Light output 1 (integrated)

| Lamp type          | LED      | CCT         | 3000 K |
|--------------------|----------|-------------|--------|
| Nominal lamp power | 75.2 W   | CRI         | 75     |
| Total flux         | 8134 lm  | LOR         | 100%   |
| Luminous efficacy  | 108 lm/W | Total power | 75.2 W |