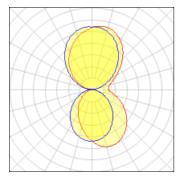

#### Light output 1 (integrated)

| Lamp type          | LED      | CCT         | 3000 K |
|--------------------|----------|-------------|--------|
| Nominal lamp power | 113 W    | CRI         | 85     |
| Total flux         | 10534 lm | LOR         | 100%   |
| Luminous efficacy  | 93 lm/W  | ULOR        | 54%    |
|                    |          | Total power | 113 W  |