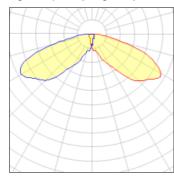

## Light output 1 (integrated)

| Lamp type          | LED      | CCT         | 4000 K |
|--------------------|----------|-------------|--------|
| Nominal lamp power | 34 W     | CRI         | 70     |
| Total flux         | 3462 lm  | LOR         | 100%   |
| Luminous efficacy  | 102 lm/W | Total power | 34 W   |