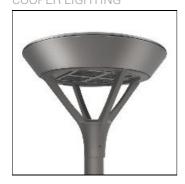

## Product data sheet

PMM MESA PMM-SA1A-740-U-SLR COOPER LIGHTING

Die-cast aluminum housing and door, Lumens packages ranging from 3,000 - 29,000 lumens, Choice of 13 high-efficiency, patented AccuLED Optics™, Base casting slip fits over a standard 3" O.D. tenon, Wall, single and dual-mount configurations available, 10kV/10vkA surge protection standard, LED fixture features a five-year warranty