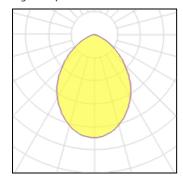

## Product data sheet

SMART KUP 115 IP54 DIFFUSE LED GE 4000K BLACK STRUC 12763132

MODULAR







Smart lighting family Smart Cake, Smart Lotis and Smart Kup form a new generation of spotlights which combine technical ingenuity with timeless design. This family's styling is based on our most popular designs. In concrete terms, the fittings consist of a module which can be combined with one of three trims to suit your requirements. The new spotlights can be combined with Smart Mask or Smart surface box to form the perfect solution for any interior. What you get is a LED module with a different finish. The design of the Smart Kup looks like a flaring cylinder.

## Light output 1



| 1 x LED            |         |
|--------------------|---------|
| Nominal lamp power | 23.6 W  |
| Lamp flux          | 2224 lm |
| Luminous efficacy  | 59 lm/W |
| CCT                | 4000 K  |
| CRI                | 90      |

| LOR         | 62%     |
|-------------|---------|
| Total flux  | 1388 lm |
| Total power | 23.6 W  |
|             |         |
|             |         |



| I X LED            |         |
|--------------------|---------|
| Nominal lamp power | 11 W    |
| Lamp flux          | 1219 lm |
| Luminous efficacy  | 69 lm/W |
| CCT                | 4000 K  |
| CRI                | 90      |
|                    |         |

1 v I ED

| LOR         | 62%    |
|-------------|--------|
| Total flux  | 761 lm |
| Total power | 11 W   |
|             |        |



| 1