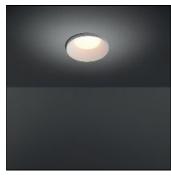

## Product data sheet

SMART KUP 115 IP54 DIFFUSE LED GE 4000K BLACK STRUC 12763132

MODULAR

Smart lighting family Smart Cake, Smart Lotis and Smart Kup form a new generation of spotlights which combine technical ingenuity with timeless design. This family's styling is based on our most popular designs. In concrete terms, the fittings consist of a module which can be combined with one of three trims to suit your requirements. The new spotlights can be combined with Smart Mask or Smart surface box to form the perfect solution for any interior. What you get is a LED module with a different finish. The design of the Smart Kup looks like a flaring cylinder.