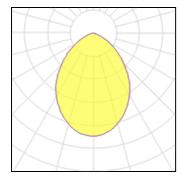

## Product data sheet

SMART KUP 115 IP54 DIFFUSE LED GE 4000K BLACK STRUC 12763132

MODULAR

Smart lighting family Smart Cake, Smart Lotis and Smart Kup form a new generation of spotlights which combine technical ingenuity with timeless design. This family's styling is based on our most popular designs. In concrete terms, the fittings consist of a module which can be combined with one of three trims to suit your requirements. The new spotlights can be combined with Smart Mask or Smart surface box to form the perfect solution for any interior. What you get is a LED module with a different finish. The design of the Smart Kup looks like a flaring cylinder.