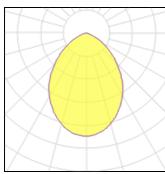

## Product data sheet

SMART KUP 115 IP54 DIFFUSE LED GE 4000K BLACK STRUC 12763132

MODULAR

Smart lighting family Smart Cake, Smart Lotis and Smart Kup form a new generation of spotlights which combine technical ingenuity with timeless design. This family's styling is based on our most popular designs. In concrete terms, the fittings consist of a module which can be combined with one of three trims to suit your requirements. The new spotlights can be combined with Smart Mask or Smart surface box to form the perfect solution for any interior. What you get is a LED module with a different finish. The design of the Smart Kup looks like a flaring cylinder.