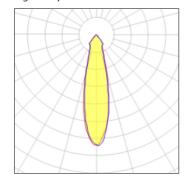

## Light output 1

| 1 x LED            |         |
|--------------------|---------|
| Nominal lamp power | 11 W    |
| Lamp flux          | 1065 lm |
| Luminous efficacy  | 96 lm/W |
| CCT                | 2700 K  |
| CRI                | 90      |
|                    |         |

| LOR         | 100%    |
|-------------|---------|
| Total flux  | 1060 lm |
| Total power | 11 W    |
|             |         |

| I X LED            |         |
|--------------------|---------|
| Nominal lamp power | 23.6 W  |
| Lamp flux          | 1943 lm |
| Luminous efficacy  | 82 lm/W |
| CCT                | 2700 k  |
| CRI                | 90      |
|                    |         |