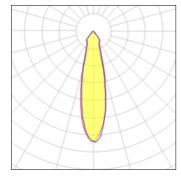

ur most popular designs. In concrete terms, the fittings consist of a module which can be combined with one of three trims to suit your requirements. The new spotlights can be combined with Smart Mask or Smart surface box to form the perfect solution for any interior. What you get is a LED module with a different finish. The design of the Smart Kup looks like a flaring cylinder.

## Light output 1



| 1 x LED            |         |
|--------------------|---------|
| Nominal lamp power | 11 W    |
| Lamp flux          | 1065 lm |
| Luminous efficacy  | 96 lm/W |
| CCT                | 2700 K  |
| CRI                | 90      |
|                    |         |

| LOR         | 100%    |
|-------------|---------|
| Total flux  | 1060 lm |
| Total power | 11 W    |
|             |         |



| I X LED            |         |
|--------------------|---------|
| Nominal lamp power | 23.6 W  |
| Lamp flux          | 1943 lm |
| Luminous efficacy  | 82 lm/W |
| CCT                | 2700 k  |
| CRI                | 90      |
|                    |         |

| LOR         | 100%    |
|-------------|---------|
| Total flux  | 1934 lm |
| Total power | 23.6 W  |
|             |         |



| I x LED            |         |             |         |
|--------------------|---------|-------------|---------|
| Nominal lamp power | 16.25 W | LOR         | 100%    |
| Lamp flux          | 1461 lm | Total flux  | 1455 lm |
| Luminous efficacy  | 90 lm/W | Total power | 16.25 W |
| CCT                | 2700 K  |             |         |
| CBI                | 90      |             |         |