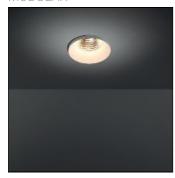

## Product data sheet

SMART KUP 115 LED GE 2700K MEDIUM WHITE STRUC 12761009

MODULAR

Smart lighting family Smart Cake, Smart Lotis and Smart Kup form a new generation of spotlights which combine technical ingenuity with timeless design. This family's styling is based on our most popular designs. In concrete terms, the fittings consist of a module which can be combined with one of three trims to suit your requirements. The new spotlights can be combined with Smart Mask or Smart surface box to form the perfect solution for any interior. What you get is a LED module with a different finish. The design of the Smart Kup looks like a flaring cylinder.