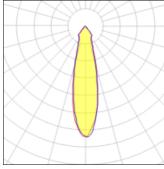

1



| 1 x LED            |         |
|--------------------|---------|
| Nominal lamp power | 11 W    |
| Lamp flux          | 1065 lm |
| Luminous efficacy  | 96 lm/W |
| CCT                | 2700 K  |
| CRI                | 90      |
|                    |         |

| LOR         | 100%    |
|-------------|---------|
| Total flux  | 1060 lm |
| Total power | 11 W    |
|             |         |



| I X LED            |         |
|--------------------|---------|
| Nominal lamp power | 23.6 W  |
| Lamp flux          | 1943 lm |
| Luminous efficacy  | 82 lm/W |
| CCT                | 2700 k  |
| CRI                | 90      |
|                    |         |

| LOR         | 100%    |
|-------------|---------|
| Total flux  | 1934 lm |
| Total power | 23.6 W  |
|             |         |



| I x LED            |         |             |         |
|--------------------|---------|-------------|---------|
| Nominal lamp power | 16.25 W | LOR         | 100%    |
| Lamp flux          | 1461 lm | Total flux  | 1455 lm |
| Luminous efficacy  | 90 lm/W | Total power | 16.25 W |
| CCT                | 2700 K  |             |         |
| CBI                | 90      |             |         |

## Mounting mode

Ceiling recessed

Shape and measurements

Height: 0.39 in Diameter: 4.53 in

Adjustability

Fixed

Electric

System power: 11-23.6 W Appliance Class: II

Protection

IP: 20