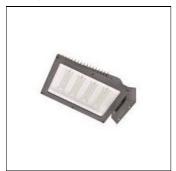

# Product data sheet

185W LED FLOODLIGHT (MB51) TYPE 3 (5000K) S2266 LEDXION K10119

NIKKON

NIKKON S2266 LEDXION K10119 185W LED Floodlight (MB51) Type 3 (5000K)

### Shape and measurements

Length: 3.94 in Width: 3.94 in Height: 3.94 in

## Mounting mode

Pole top mounted

### Adjustability

Tiltable