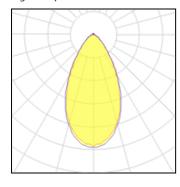

### Light output 1

| I X LED            |
|--------------------|
| Nominal lamp power |
| Lamp flux          |
| Luminous efficacy  |
| CCT                |
| CBI                |

| 185 W    | LOR         |
|----------|-------------|
| 26400 lm | Total flux  |
| 125 lm/W | Total power |
| 4948 K   |             |
| ga       |             |

| 9      | 4%  |
|--------|-----|
| 24771  | lm  |
| 198.65 | 5 W |