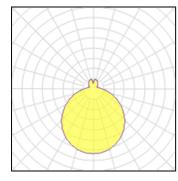

## Light output 1 (integrated)

| Lamp type          | LED      | CCT         | 3000 K |
|--------------------|----------|-------------|--------|
| Nominal lamp power | 12 W     | CRI         | 80     |
| Total flux         | 1200 lm  | LOR         | 100%   |
| Luminous efficacy  | 100 lm/W | ULOR        | 16%    |
|                    |          | Total power | 12 W   |