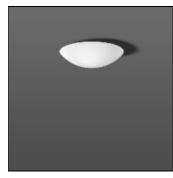

## Product data sheet

FLAT BASIC 211400.002

RZB

Series: FLAT BASIC Decorative round surface-mounted luminaire. Base: plastic. Mouth blown 3-layer opal glass (Triplex glass) with satin finish. Diffuser fastening: spring system. Triplex glass produces particularly homogeneous, soft and glare free lighting. Suitable for ceiling mounting, wall (surface). Colour: pure white (RAL 9010) Diameter: 420 mm Height: 124 mm Lamp: LED Socket: without socket Colour temperature: 3000K Colour rendering index (CRI): 83 System power: 12 W Rated luminous flux: 1200 Im Luminous efficiency: 100 Im/W Control gear: AC Strom, dim.Ph.an-/abschnitt Protection class: I Type of protection: IP 43

Mounting mode

Ceiling mounted

Shape and measurements

Height: 4.88 in Diameter: 16.54 in

Adjustability

Fixed

Electric

System power: 12 W