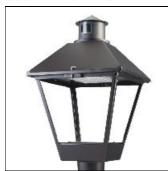

## Product data sheet

LXF/LXT LEXINGTON HID/LED LXF.LXT-PA1-20-760-U-5WQ

COOPER LIGHTING

Aluminum housing, top, and base, Greater than 98% life at 60,000 hours ( $40^{\circ}$ C) (LED), Up to 140 lumens per watt, Lumen packages ranging from 2,000 – 11,000 lumens, Self-aligning pole-top fitter fits 2-3/8" and 3" O.D. tenons, Optional NEMA photocontrol receptacle, Five-year warranty (LED)