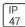

## Product data sheet

LXF/LXT LEXINGTON HID/LED LXF.LXT-PA1-20-722-U-T2R-HSS

COOPER LIGHTING







Aluminum housing, top, and base, Greater than 98% life at 60,000 hours ( $40^{\circ}$ C) (LED), Up to 140 lumens per watt, Lumen packages ranging from 2,000 – 11,000 lumens, Self-aligning pole-top fitter fits 2-3/8" and 3" O.D. tenons, Optional NEMA photocontrol receptacle, Five-year warranty (LED)

## Light output 1 (integrated)



| Lamp type          | LED     | CCT         | 2200 K |
|--------------------|---------|-------------|--------|
| Nominal lamp power | 21 W    | CRI         | 70     |
| Total flux         | 1608 lm | LOR         | 100%   |
| Luminous efficacy  | 77 lm/W | Total power | 21 W   |

Mounting mode

Pole top mounted

Shape and measurements

Height: 0.39 in Diameter: 14.00 in

Adjustability

Fixed

Electric

System power: 21 W

Protection

IP: 47