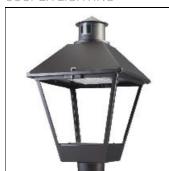

## Product data sheet

LXF/LXT LEXINGTON HID/LED LXF.LXT-PA1-20-722-U-T2R-HSS

COOPER LIGHTING

Aluminum housing, top, and base, Greater than 98% life at 60,000 hours ( $40^{\circ}$ C) (LED), Up to 140 lumens per watt, Lumen packages ranging from 2,000 – 11,000 lumens, Self-aligning pole-top fitter fits 2-3/8" and 3" O.D. tenons, Optional NEMA photocontrol receptacle, Five-year warranty (LED)