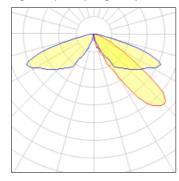

## Light output 1 (integrated)

| Lamp type          | LED     | CCT         | 2200 K |
|--------------------|---------|-------------|--------|
| Nominal lamp power | 21 W    | CRI         | 70     |
| Total flux         | 1608 lm | LOR         | 100%   |
| Luminous efficacy  | 77 lm/W | Total power | 21 W   |