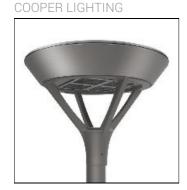

## Product data sheet

MSA MESA LED MSA-SA4B-730-U-SLR

Die-cast aluminum housing and door, Lumens packages ranging from 3,000 - 29,000 lumens, Choice of 13 high-efficiency, patented AccuLED Optics™, Base casting slip fits over a standard 3" O.D. tenon, Wall, single and dual-mount configurations available, 10kV/10vkA surge protection standard, LED fixture features a five-year warranty