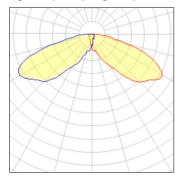

## Light output 1 (integrated)

| Lamp type          | LED      | CCT         | 3000 K |
|--------------------|----------|-------------|--------|
| Nominal lamp power | 171 W    | CRI         | 70     |
| Total flux         | 15157 lm | LOR         | 100%   |
| Luminous efficacy  | 89 lm/W  | Total power | 171 W  |