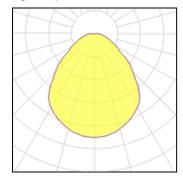

# Product data sheet

MULTI CONCEPT DILED FRAME PRISM WHITE 2330LM 4000K RA>80 ON/OFF 5703821174145

SG ARMATUREN

Multi Concept is a flexible, recessed luminaire that is designed to meet future requirements. The luminaire can be combined in a variety of ways using the three components (luminaire housing, insertable LED unit and front cover). Thus, Multi Concept is adaptable to a room's function in terms of design and lighting technology and the lighting can be optimised when the function of a room is changed. Light distribution Direct Light source LED 22W 4000K Ra>80 SDCM 3 L80/B10 >60,000 hrs Control/Dimming On/Off Protection Class I IP20 Materials and finish Housing: Sheet steel Colour: White (Pure white, 25% gloss) Optics: PMMA (Acrylate) Mounting/Connection Recessed, Indoor Max. luminaires per circuit breaker: B10: 41, B16: 65, C10: 68, C16: 111

| LOR         | 100%    |
|-------------|---------|
| Total flux  | 2329 lm |
| Total power | 22 W    |