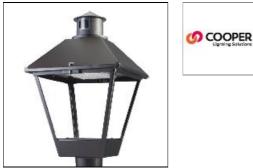

## Product data sheet

LXF/LXT LEXINGTON HID/LED LXF.LXT-PA1-40-750-U-T3-FL COOPER LIGHTING

IP 47

Aluminum housing, top, and base, Greater than 98% life at 60,000 hours (40°C) (LED), Up to 140 lumens per watt, Lumen packages ranging from 2,000 – 11,000 lumens, Self-aligning pole-top fitter fits 2-3/8" and 3" O.D. tenons, Optional NEMA photocontrol receptacle, Five-year warranty (LED)