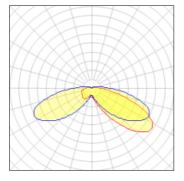

## Light output 1 (integrated)

| Lamp type          | LED      | CCT         | 5000 K |
|--------------------|----------|-------------|--------|
| Nominal lamp power | 40 W     | CRI         | 70     |
| Total flux         | 4656 lm  | LOR         | 100%   |
| Luminous efficacy  | 116 lm/W | ULOR        | 8%     |
|                    |          | Total power | 40 W   |