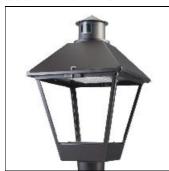

## Product data sheet

LXF/LXT LEXINGTON HID/LED LXF.LXT-PA1-100-827-U-T4W

COOPER LIGHTING

Aluminum housing, top, and base, Greater than 98% life at 60,000 hours ( $40^{\circ}$ C) (LED), Up to 140 lumens per watt, Lumen packages ranging from 2,000 – 11,000 lumens, Self-aligning pole-top fitter fits 2-3/8" and 3" O.D. tenons, Optional NEMA photocontrol receptacle, Five-year warranty (LED)