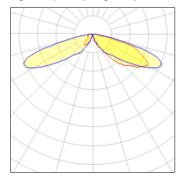

## Light output 1 (integrated)

| Lamp type          | LED     | CCT         | 2700 K |
|--------------------|---------|-------------|--------|
| Nominal lamp power | 96 W    | CRI         | 80     |
| Total flux         | 7401 lm | LOR         | 100%   |
| Luminous efficacy  | 77 lm/W | Total power | 96 W   |