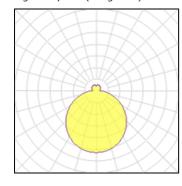

## Light output 1 (integrated)

| Lamp type          | LED      | CCT         | 3000 K |
|--------------------|----------|-------------|--------|
| Nominal lamp power | 19 W     | CRI         | 80     |
| Total flux         | 1900 lm  | LOR         | 100%   |
| Luminous efficacy  | 100 lm/W | ULOR        | 14%    |
|                    |          | Total power | 19 W   |