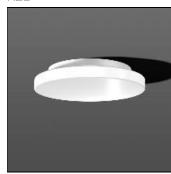

## Product data sheet

FLAT KREIS 211398.002.76

RZB

Series: FLAT KREIS Decorative round surface-mounted luminaire. Base: plastic. Mouth blown 3-layer opal glass (Triplex glass) with satin finish. Glass fastening: bayonet fixing. Homogeneous and smooth light distribution. Colour: white Diameter: 500 mm Height: 100 mm Lamp: LED Socket: without socket Colour temperature: 3000K Colour rendering index (CRI): 83 System power: 19 W Rated luminous flux: 1900 lm Luminous efficiency: 100 lm/W Control gear: AC power, DALI dimmable Protection class: I Type of protection: IP 43

Mounting mode

Ceiling mounted

Shape and measurements

Height: 3.94 in Diameter: 19.69 in

Adjustability

Fixed

Electric

System power: 19 W