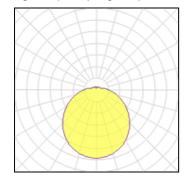

## Light output 1 (integrated)

| Lamp type          | LED      | CCT         | 4000 K |
|--------------------|----------|-------------|--------|
| Nominal lamp power | 10 W     | CRI         | 80     |
| Total flux         | 1100 lm  | LOR         | 100%   |
| Luminous efficacy  | 110 lm/W | ULOR        | 12%    |
|                    |          | Total power | 10 W   |