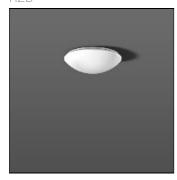

## Product data sheet

FLAT POLYMERO 311626.002.6

RZB

Series: FLAT POLYMERO Decorative round surface-mounted luminaire. Base: metal, powder-coated. Diffuser made of plastic (polycarbonate), opal, shockproof. Diffuser fastening: patented push system. Suitable for ceiling mounting, wall (surface). Colour: white Diameter: 300 mm Height: 100 mm Lamp: LED Socket: without socket Colour temperature: 4000K Colour rendering index (CRI): 80 System power: 10 W Rated luminous flux: 1100 lm Luminous efficiency: 110 lm/W Control gear: Regulated power supply Protection class: I Type of protection: IP 40

Mounting mode

Ceiling mounted

Shape and measurements

Height: 3.94 in Diameter: 11.81 in

Adjustability

Fixed

Electric

System power: 10 W