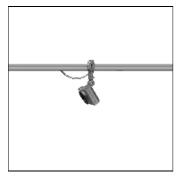

# Product data sheet

FLD131 [EES] IP66:LED-12/24W/4K 145-9611

WE-EF

IP66, Class I. IK07. Marine-grade, die-cast aluminium alloy. 5CE superior corrosion protection including PCS hardware. Silicone CCG® Controlled Compression Gasket. Safety glass lens. Integral EC electronic converter in thermally seperated compartment. CAD-optimised optics for superior illumination and glare control. OLC® One LED Concept. Factory installed LED circuit board. Including 0,4 m of flexible cable enclosed in stainless conduit, in-line connector and mounting clamp for installation to RAIL66 mounting system.

## Mounting mode

Standing / Bollard

## Shape and measurements

Length: 7.68 in Width: 5.91 in Height: 3.11 in Weight: 3 kg