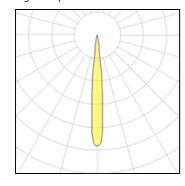

#### Light output 1

| 12 x LED           |
|--------------------|
| Nominal lamp power |
| Lamp flux          |
| Luminous efficacy  |
| CCT                |

CRI

310 lm 118 lm/W 4000 K 80

2 W

LOR 85%
Total flux 3175 lm
Total power 27 W