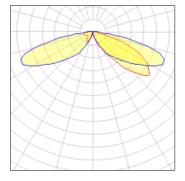

## Light output 1 (integrated)

| Lamp type          | LED      | CCT         | 5700 K |
|--------------------|----------|-------------|--------|
| Nominal lamp power | 54 W     | CRI         | 70     |
| Total flux         | 6370 lm  | LOR         | 100%   |
| Luminous efficacy  | 118 lm/W | ULOR        | 2%     |
|                    |          | Total power | 54 W   |