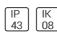

## Product data sheet

FLAT KREIS 221155.002.1.76

RZB







Series: FLAT KREIS Decorative round surface-mounted luminaire. Base: plastic. Diffuser: plastic (polypropylene), opal. Diffuser fastening: spring system. Homogeneous and smooth light distribution. Colour: white Diameter D: 262 mm Height H: 70 mm Lamp: LED Socket: without socket Colour temperature: 4000K Colour rendering index (CRI):83 System power 1: 13 W Rated luminous flux 1: 900 lm Luminous efficiency: 69 lm/W Control gear: AC power, DALI dimmable Protection class: I Type of protection: IP 43

## Light output 1 (integrated)



| Lamp type          | LED     | CCT         | 4000 K |
|--------------------|---------|-------------|--------|
| Nominal lamp power | 13 W    | CRI         | 80     |
| Total flux         | 900 lm  | LOR         | 100%   |
| Luminous efficacy  | 69 lm/W | ULOR