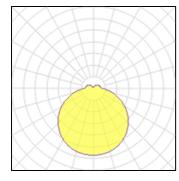

## Light output 1 (integrated)

| Lamp type          | LED     | CCT         | 4000 K |
|--------------------|---------|-------------|--------|
| Nominal lamp power | 13 W    | CRI         | 80     |
| Total flux         | 900 lm  | LOR         | 100%   |
| Luminous efficacy  | 69 lm/W | ULOR        | 13%    |
|                    |         | Total power | 13 W   |