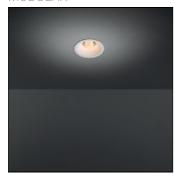

## Product data sheet

SMART LOTIS 82 LED GE 3000K MEDIUM GOLD 12441446

MODULAR

Smart lighting family Smart Cake, Smart Lotis and Smart Kup form a new generation of spotlights which combine technical ingenuity with timeless design. This family's styling is based on our most popular designs. In concrete terms, the fittings consist of a module (LED, halogen or discharge) which can be combined with one of three trims to suit your requirements. The new spotlights can be combined with Smart Mask or Smart surface box to form the perfect solution for any interior. Smart Lotis comes with the typical Lotis cup. Choose from a white or black structure.

## Mounting mode

Ceiling recessed

98% 754 lm 9.2 W Shape and measurements

Height: 0.39 in Diameter: 3.23 in

Adjustability

Fixed

Electric

System power: 6.2-13.4 W Appliance Class: II