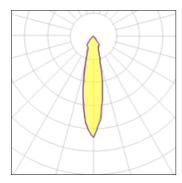

designs. In concrete terms, the fittings consist of a module (LED, halogen or discharge) which can be combined with one of three trims to suit your requirements. The new spotlights can be combined with Smart Mask or Smart surface box to form the perfect solution for any interior. Smart Lotis comes with the typical Lotis cup. Choose from a white or black structure.

## Light output 1



| 1 x LED            |         |
|--------------------|---------|
| Nominal lamp power | 13.4 W  |
| Lamp flux          | 994 lm  |
| Luminous efficacy  | 72 lm/W |
| CCT                | 3000 K  |
| CRI                | 90      |
|                    |         |

|   | LOR         | 98%    |
|---|-------------|--------|
| - | Total flux  | 970 lm |
| - | Total power | 13.4 W |
|   |             |        |



| I X LED            |         |
|--------------------|---------|
| Nominal lamp power | 6.2 W   |
| Lamp flux          | 576 lm  |
| Luminous efficacy  | 91 lm/W |
| CCT                | 3000 F  |
| CRI                | 90      |
|                    |         |

| LOR         | 98%    |
|-------------|--------|
| Total flux  | 562 lm |
| Total power | 6.2 W  |
|             |        |



| 1 x LED            |         |             |
|--------------------|---------|-------------|
| Nominal lamp power | 9.2 W   | LOR         |
| Lamp flux          | 773 lm  | Total flux  |
| Luminous efficacy  | 82 lm/W | Total power |
| CCT                | 3000 K  |             |
| CRI                | 90      |             |

## Mounting mode

Ceiling recessed

98% 754 lm 9.2 W Shape and measurements