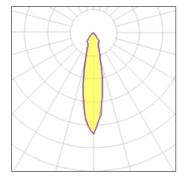

## Product data sheet

SMART LOTIS 82 LED GE 3000K MEDIUM GOLD 12441446

MODULAR







Smart lighting family Smart Cake, Smart Lotis and Smart Kup form a new generation of spotlights which combine technical ingenuity with timeless design. This family's styling is based on our most popular designs. In concrete terms, the fittings consist of a module (LED, halogen or discharge) which can be combined with one of three trims to suit your requirements. The new spotlights can be combined with Smart Mask or Smart surface box to form the perfect solution for any interior. Smart Lotis comes with the typical Lotis cup. Choose from a white or black structure.

## Light output 1



| 1 x LED            |         |
|--------------------|---------|
| Nominal lamp power | 13.4 W  |
| Lamp flux          | 994 lm  |
| Luminous efficacy  | 72 lm/W |
| CCT                | 3000 K  |
| CRI                | 90      |
|                    |         |

|   | LOR         | 98%    |
|---|-------------|--------|
| - | Total flux  | 970 lm |
| - | Total power | 13.4 W |
|   |             |        |



| I X LED            |         |
|--------------------|---------|
| Nominal lamp power | 6.2 W   |
| Lamp flux          | 576 lm  |
| Luminous efficacy  | 91 lm/W |
| CCT                | 3000 F  |
| CRI                | 90      |
|                    |         |

| LOR         | 98%    |
|-------------|--------|
| Total flux  | 562 lm |
| Total power | 6.2 W  |
|             |