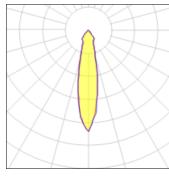

x LED            |         |
|--------------------|---------|
| Nominal lamp power | 13.4 W  |
| Lamp flux          | 994 lm  |
| Luminous efficacy  | 72 lm/W |
| CCT                | 3000 K  |
| CRI                | 90      |
|                    |         |

|   | LOR         | 98%    |
|---|-------------|--------|
| - | Total flux  | 970 lm |
| - | Total power | 13.4 W |
|   |             |        |



| I X LED            |         |
|--------------------|---------|
| Nominal lamp power | 6.2 W   |
| Lamp flux          | 576 lm  |
| Luminous efficacy  | 91 lm/W |
| CCT                | 3000 F  |
| CRI                | 90      |
|                    |         |

| LOR         | 98%    |
|-------------|--------|
| Total flux  | 562 lm |
| Total power | 6.2 W  |
|             |        |



| 1 x LED            |         |             |
|--------------------|---------|-------------|
| Nominal lamp power | 9.2 W   | LOR         |
| Lamp flux          | 773 lm  | Total flux  |
| Luminous efficacy  | 82 lm/W | Total power |
| CCT                | 3000 K  |             |
| CRI                | 90      |             |

## Mounting mode

Ceiling recessed

98% 754 lm 9.2 W Shape and measurements

Height: 0.39 in Diameter: 3.23 in

Adjustability

Fixed

Electric

System power: 6.2-13.4 W Appliance Class: II

Protection

IP: 20