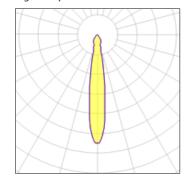

#### Light output 1

| I X LED            |         |
|--------------------|---------|
| Nominal lamp power | 6.2 W   |
| Lamp flux          | 519 lm  |
| Luminous efficacy  | 72 lm/W |
| CCT                | 2700 K  |
| CRI                | 90      |