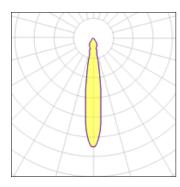

| 1 x LED            |         |             |        |
|--------------------|---------|-------------|--------|
| Nominal lamp power | 9.2 W   | LOR         | 87%    |
| Lamp flux          | 667 lm  | Total flux  | 577 lm |
| Luminous efficacy  | 63 lm/W | Total power | 9.2 W  |
| CCT                | 2700 K  |             |        |
| CRI                | 90      |             |        |