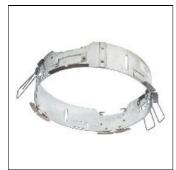

## Product data sheet

LDRT8B LED 8" ROUND RECESSED RETROFIT DOWNLIGHT LD8B10D010 ER8B10935 8LBSW0MW

**COOPER LIGHTING** 

Retrofit, remodel, install from below, downlight or wall wash, Excellent light control and low aperture brightness, Available for shallow or standard plenums; ENERGY STAR® qualified, Spun aluminum reflectors in a variety of finishes, 6 color temperatures: 2400K, 2700K, 3000K, 3500K, 4000K and 5000K CCT, CRI: 80, 90 or 97; D2W™ option from 3000K to 1850K, W2N Tunable White 2700K-6500K or 2000K-5000K, Lumens: 1,000-20,000; 0-10V dimming down to 1%, WaveLinx and DLVP connected lighting systems compatibility, 5-year warranty

Mounting mode

Ceiling recessed

Shape and measurements

Height: 0.39 in Diameter: 8.00 in

Adjustability

Fixed

Electric

System power: 10.2 W