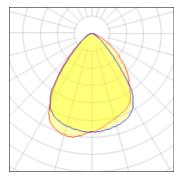

## Light output 1 (integrated)

| Lamp type          | LED     | CCT         | 3500 K |
|--------------------|---------|-------------|--------|
| Nominal lamp power | 10.2 W  | CRI         | 90     |
| Total flux         | 962 lm  | LOR         | 100%   |
| Luminous efficacy  | 94 lm/W | Total power | 10.2 W |