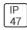

## Product data sheet

LXF/LXT LEXINGTON HID/LED LXF.LXT-PA1-50-740-U-SL3-CL

COOPER LIGHTING







Aluminum housing, top, and base, Greater than 98% life at 60,000 hours ( $40^{\circ}$ C) (LED), Up to 140 lumens per watt, Lumen packages ranging from 2,000 – 11,000 lumens, Self-aligning pole-top fitter fits 2-3/8" and 3" O.D. tenons, Optional NEMA photocontrol receptacle, Five-year warranty (LED)

## Light output 1 (integrated)



| Lamp type          | LED      | CCT         | 4000 K |
|--------------------|----------|-------------|--------|
| Nominal lamp power | 54 W     | CRI         | 70     |
| Total flux         | 6185 lm  | LOR         | 100%   |
| Luminous efficacy  | 115 lm/W | ULOR        | 2%     |
|                    |          | Total power | 54 W   |

Mounting mode

Pole top mounted

Shape and measurements

Height: 10.00 in Diameter: 14.00 in

Adjustability

Fixed

Elec