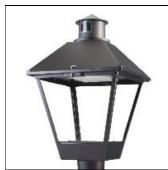

## Product data sheet

LXF/LXT LEXINGTON HID/LED LXF.LXT-PA1-50-740-U-SL3-CL

COOPER LIGHTING

Aluminum housing, top, and base, Greater than 98% life at 60,000 hours ( $40^{\circ}$ C) (LED), Up to 140 lumens per watt, Lumen packages ranging from 2,000 – 11,000 lumens, Self-aligning pole-top fitter fits 2-3/8" and 3" O.D. tenons, Optional NEMA photocontrol receptacle, Five-year warranty (LED)

Mounting mode

Pole top mounted

Shape and measurements

Height: 10.00 in Diameter: 14.00 in

Adjustability

Fixed

Electric

System power: 54 W