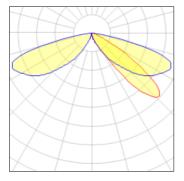

## Light output 1 (integrated)

| Lamp type          | LED     | CCT         | 5700 K |
|--------------------|---------|-------------|--------|
| Nominal lamp power | 96 W    | CRI         | 70     |
| Total flux         | 7380 lm | LOR         | 100%   |
| Luminous efficacy  | 77 lm/W | Total power | 96 W   |