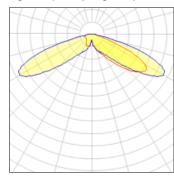

## Light output 1 (integrated)

| Lamp type          | LED     | CCT         | 2700 K |
|--------------------|---------|-------------|--------|
| Nominal lamp power | 67 W    | CRI         | 70     |
| Total flux         | 5727 lm | LOR         | 100%   |
| Luminous efficacy  | 85 lm/W | Total power | 67 W   |