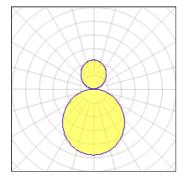

#### Light output 1

| 1 x LED            |         |             |         |
|--------------------|---------|-------------|---------|
| Nominal lamp power | 40 W    | LOR         | 78%     |
| Lamp flux          | 4556 lm | ULOR        | 23%     |
| Luminous efficacy  | 79 lm/W | Total flux  | 3572 lm |
| CCT                | 3000 K  | Total power | 45.4 W  |
| CRI                | 90      |             |         |
|                    |         |             |         |