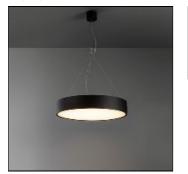

## FLAT MOON 450 SUSPENSION UP-DOWN LED 3000K GI WHITE STRUC 13300709

MODULAR

Enchanting moonlight Contemporary architectural projects love a minimalist, slim lighting design. Flat moon is a stylish, reduced height fixture (78 mm) that distributes a soft, yet functional light. Office-compliant when combined with one of the prismatic diffusers, it is also a perfect fit for public spaces, hotels, restaurants or retail environments. Exceptionally versatile, Flat moon can be either surface-mounted, recessed or suspended (with two types of suspension kits for either down or up/down lighter) and even directly mounted and connected onto the gear. It comes in three sizes: 450, 650 or 950 mm diameter.

#### Mounting mode

Pendant

#### Shape and measurements

Length: 17.72 in Width: 17.72 in Height: 3.07 in Weight: 5.11 kg