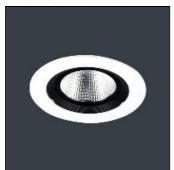

## Product data sheet

TEGO 38° BEAM LED - 20W - 3000K TEG18037

THORLUX LIGHTING

Recessed luminaires with injection moulded reflector finished white. Open IP20 and frosted IP65 versions available in 14W and 20W. Applications: reception areas, retail, public areas and toilets.