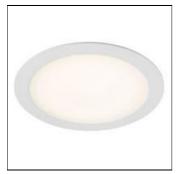

## Product data sheet

ESPRIT LED ESLH33K + ESLA-IP54

WHITECROFT

Recessed LED downlight with cast aluminium heatsink, white polycarbinate body and bezel, and integral 1100/2000/3000 light engine and driver. 165mmØ cut aperture for ceiling thicknesses of 1 - 30mm. Rapid spring assembly installation - as Whitecroft Lighting ESPRIT LED Emergency Output (Lithium) = 322lm

Mounting mode

Ceiling recessed

Shape and measurements

Height: 3.94 in Diameter: 7.56 in

Adjustability

Fixed

Electric

System power: 29 W