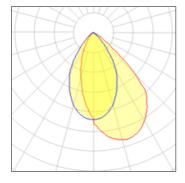

#### Light output 1

| 1 x LED            |         |             |        |
|--------------------|---------|-------------|--------|
| Nominal lamp power | 17.8 W  | LOR         | 54%    |
| Lamp flux          | 1300 lm | Total flux  | 696 lm |
| Luminous efficacy  | 73 lm/W | Total power | 17.8 W |
| CCT                | 3000 K  |             |        |
| CRI                | 80      |             |        |
|                    |         |             |        |