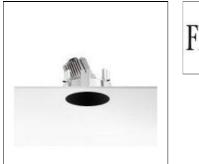

# Product data sheet

KAP 145 03.4475.74/PH LED/17,8W FLOS

Luminaire with embedded installations on ceilings for halogen lamps, metal halide and LED. The Easy Kap version, incorporates body injected in zamak with liquid paint finish and outer diameter of 105mm with opal glass diffuser. Pre-frame installation not necessary. The Kap version incorporates body injected in aluminium with liquid paint finish. It is available in two sizes: 105mm and 145mm, always in No Trim installation. Main view made of anodized gloss aluminium with diffuser element made in borosilicate glass. Lampholders with heatsink element in injected aluminium and embedment ring of the optical body in thermoplastic material. Finishings: white (B1), matt gold (GL), blue (BU) and black (74).

#### Mounting mode

Ceiling recessed

## Shape and measurements

Height: 6.10 in Diameter: 5.71 in