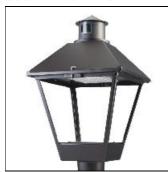

## Product data sheet

LXF/LXT LEXINGTON HID/LED LXF.LXT-PA1-30-760-U-5WQ-TL

COOPER LIGHTING

Aluminum housing, top, and base, Greater than 98% life at 60,000 hours ( $40^{\circ}$ C) (LED), Up to 140 lumens per watt, Lumen packages ranging from 2,000 – 11,000 lumens, Self-aligning pole-top fitter fits 2-3/8" and 3" O.D. tenons, Optional NEMA photocontrol receptacle, Five-year warranty (LED)

Mounting mode

Pole top mounted

Shape and measurements

Height: 10.00 in Diameter: 14.00 in

Adjustability

Fixed

Electric

System power: 31 W