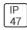

## Product data sheet

LXF/LXT LEXINGTON HID/LED LXF.LXT-PA1-30-760-U-5WQ-TL

COOPER LIGHTING







Aluminum housing, top, and base, Greater than 98% life at 60,000 hours ( $40^{\circ}$ C) (LED), Up to 140 lumens per watt, Lumen packages ranging from 2,000 – 11,000 lumens, Self-aligning pole-top fitter fits 2-3/8" and 3" O.D. tenons, Optional NEMA photocontrol receptacle, Five-year warranty (LED)

## Light output 1 (integrated)



| Lamp type          | LED      | CCT         | 5700 K |
|--------------------|----------|-------------|--------|
| Nominal lamp power | 31 W     | CRI         | 70     |
| Total flux         | 3863 lm  | LOR         | 100%   |
| Luminous efficacy  | 125 lm/W | ULOR        | 4%     |
|                    |          | Total power | 31 W   |

Mounting mode

Pole top mounted

Shape and measurements

Height: 10.00 in Diameter: 14.00 in

Adjustability

Fixed

Elec