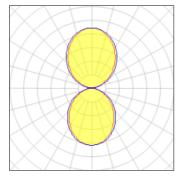

# Light output 1 (integrated)

| Lamp type          | LED      | CCT         | 3114 K  |
|--------------------|----------|-------------|---------|
| Nominal lamp power | 181.3 W  | CRI         | 83      |
| Total flux         | 18816 lm | LOR         | 100%    |
| Luminous efficacy  | 104 lm/W | ULOR        | 51%     |
|                    |          | Total power | 181.3 W |