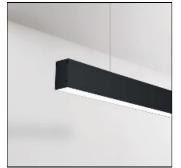

# NOTUS 17 UP DOWN LINEAR LED 4551MM 830

BRIGHT SPECIAL LIGHTING

Housing :Extruded aluminium Diffuser :Matt opal cover of extruded PMMA Control Gear :Built-in electronic power supply Watt :Max 2x131.2W Transmittance :70% IP :40 IK :04 • Optional accessories • LED replacement with tools Colors -10 White -20 Black -90 Anoxal matt Wood 1 Wood 2

# Mounting mode

Pendant

#### Shape and measurements

Length: 178.94 in Width: 1.89 in Height: 4.09 in

# Adjustability

Fixed

Design

Material impression: Aluminum Color of housing: Black, White, Anthracite / graphite