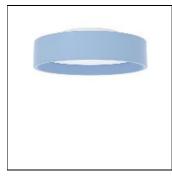

# Product data sheet

LP CIRCLE SURFACE MOUNTED Ø450 WHITE LED 4000K 25W 5742583495

LOUIS POULSEN

LP Circle Surface Mounted Design: Mikkel Beedholm/KHR arkitekter Concept: The fixture emits diffuse light via a high-efficiency acrylic diffuser. The diffuser, which is encircled by a voluminous coloured or white ring, is hidden when viewed from low angles. Angling the inner side of the reflector ring 5° creates a comfortable and decorative graduation of the light from the diffuser. The luminaire ,floats' 34 mm below the ceiling, creating a visual lightness. Finish: White, Black, Pale Petroleum or Yellow. Powder coated. Material: Reflector: Extruded aluminium. Diffuser: Acrylic, frosted. Top: Aluminium. Mounting: Directly on ceiling. Built-in driver. Terminal strip: 5x1.5mm2. Looping: Approved, max 5x1.5mm2. Cable entries: Rear, Side-mounted. Weight: Min: 2.4 kg Max: 5.0 kg Class: Ingress protection IP20. Electric shock protection I.

# Shape and measurements

Length: 17.95 in Width: 17.95 in Height: 5.51 in