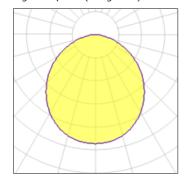

## Light output 1 (integrated)

| Lamp type          | LED      | CCT         | 4000 K |
|--------------------|----------|-------------|--------|
| Nominal lamp power | 25 W     | CRI         | 90     |
| Total flux         | 2793 lm  | LOR         | 100%   |
| Luminous efficacy  | 112 lm/W | Total power | 25 W   |