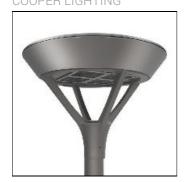

## Product data sheet

PMM MESA PMM-F01-LED-E-U-SL4 COOPER LIGHTING

Die-cast aluminum housing and door, Lumens packages ranging from 3,000 - 29,000 lumens, Choice of 13 high-efficiency, patented AccuLED Optics™, Base casting slip fits over a standard 3" O.D. tenon, Wall, single and dual-mount configurations available, 10kV/10vkA surge protection standard, LED fixture features a five-year warranty