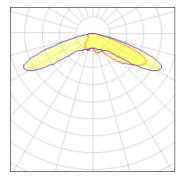

#### Light output 1 (integrated)

| Lamp type          | LED      | CCT         | 2200 K |
|--------------------|----------|-------------|--------|
| Nominal lamp power | 191 W    | CRI         | 70     |
| Total flux         | 17291 lm | LOR         | 100%   |
| Luminous efficacy  | 91 lm/W  | Total power | 191 W  |

#### Electric

System power: 191 W