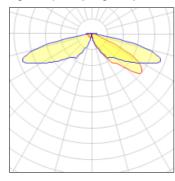

## Light output 1 (integrated)

|                    | . ==    | 0.07        | 000011 |
|--------------------|---------|-------------|--------|
| Lamp type          | LED     | CCT         | 2200 K |
| Nominal lamp power | 96 W    | CRI         | 70     |
| Total flux         | 7031 lm | LOR         | 100%   |
| Luminous efficacy  | 73 lm/W | ULOR        | 2%     |
|                    |         | Total nower | 96 W   |