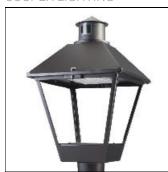

## Product data sheet

LXF/LXT LEXINGTON HID/LED LXF.LXT-PA1-100-722-U-SL3-CL

COOPER LIGHTING

Aluminum housing, top, and base, Greater than 98% life at 60,000 hours ( $40^{\circ}$ C) (LED), Up to 140 lumens per watt, Lumen packages ranging from 2,000 – 11,000 lumens, Self-aligning pole-top fitter fits 2-3/8" and 3" O.D. tenons, Optional NEMA photocontrol receptacle, Five-year warranty (LED)

Mounting mode

Pole top mounted

Shape and measurements

Height: 10.00 in Diameter: 14.00 in

Adjustability

Fixed

Electric

System power: 96 W