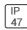

## Product data sheet

LXF/LXT LEXINGTON HID/LED LXF.LXT-PA1-100-722-U-SL3-CL

COOPER LIGHTING







Aluminum housing, top, and base, Greater than 98% life at 60,000 hours ( $40^{\circ}$ C) (LED), Up to 140 lumens per watt, Lumen packages ranging from 2,000 – 11,000 lumens, Self-aligning pole-top fitter fits 2-3/8" and 3" O.D. tenons, Optional NEMA photocontrol receptacle, Five-year warranty (LED)

## Light output 1 (integrated)



|                    | . ==    | 0.07        | 000011 |
|--------------------|---------|-------------|--------|
| Lamp type          | LED     | CCT         | 2200 K |
| Nominal lamp power | 96 W    | CRI         | 70     |
| Total flux         | 7031 lm | LOR         | 100%   |
| Luminous efficacy  | 73 lm/W | ULOR        | 2%     |
|                    |         | Total nower | 96 W   |

Mounting mode

Pole top mounted

Shape and measurements

Height: 10.00