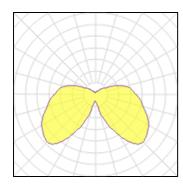

| LOR         | 56%     |
|-------------|---------|
| ULOR        | 14%     |
| Total flux  | 3802 lm |
| Total power | 137 W   |
|             |         |

| 1 x High pressure mercury vapour lamp |         |  |
|---------------------------------------|---------|--|
| Nominal lamp power                    | 80 W    |  |
| Lamp flux                             | 4000 lm |  |
| Luminous efficacy                     | 25 lm/W |  |
| CCT                                   | 3400 K  |  |
| CRI                                   | 54      |  |

| LOR         | 56%     |
|-------------|---------|
| ULOR        | 14%     |
| Total flux  | 2237 lm |
| Total power | 89 W    |
|             |         |

Mounting mode

Wall mounted

Shape and measurements