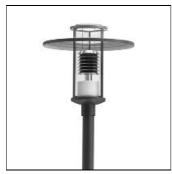

## Product data sheet

LOUIS I (WALL FITTING) 9.745.3162.07

LEIPZIGER LEUCHTEN

Mounting height of 3.00 to 4.50 m for medium light requirements - Impact-resistant clear polycarbonate cylinder, UV-stabilized - Mirror lamellae for light guidance and glare limitation made of premium highest-grade aluminium, burnished and anodized - Aluminium reflector finished in special white paint for max. light reflection - Aluminium cover painted - Unit carrier made of corrosion-resistant cast aluminium, painted - All electrical components arranged on a block - Connection with adapter jack -Available in any RAL or DB colour without surcharge Voltage: 230V 50Hz Protected to: IP 55 Protection class: I/II Made to DIN VDE 0711 Luminaires generally compensated

Height: 7.87 in Diameter: 7.87 in Electric

System power: 89-137 W

Protection

IP: 55