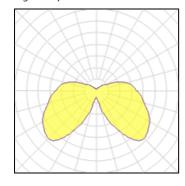

## Light output 1

| 1 x High pressure mercury | vapour lamp |
|---------------------------|-------------|
| Nominal lamp power        | 125 W       |
| Lamp flux                 | 6800 lm     |
| Luminous efficacy         | 28 lm/W     |
| CCT                       | 3400 K      |
| CRI                       | 54          |
|                           |             |

| LOR         | 56%     |
|-------------|---------|
| ULOR        | 14%     |
| Total flux  | 3802 lm |
| Total power | 137 W   |
|             |         |

| 1 x High pressure mercury vapour lamp |         |  |
|---------------------------------------|---------|--|
| Nominal lamp power                    | 80 W    |  |
| Lamp flux                             | 4000 lm |  |
| Luminous efficacy                     | 25 lm/W |  |
| CCT                                   | 3400 K  |  |
| CRI                                   | 54      |  |